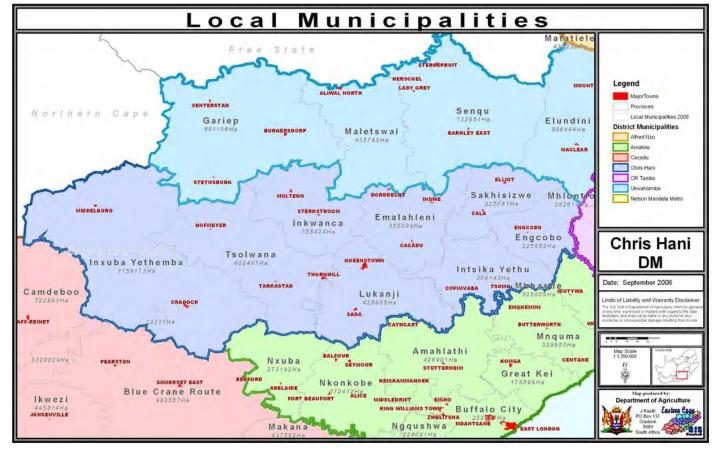

|         |         |       |          |
|                                                                | 222 400                           | ion                      |                              |                             | Quarter 3              |                   |        |               |          |         |                 |         |         |       |          |
|                                                                |                                   | 1                        |                              |                             | Quarter 4              | 1                 |        |               |          | 1       |                 |         |         |       | 1        |

<sup>\*</sup> Reactive objectives

## CHRIS HANI DISTRICT APP 08/09



### 9 Chris Hani District APP: Measurable objectives and targets

Sub-program 2.1 Engineering Services: Measurable objectives and targets : Chris Hani

| National Priority :                                              |                                                   | Speed-up        | community        | infrastructure         | program             |          |          |          |               |            |             |         |
|------------------------------------------------------------------|---------------------------------------------------|-----------------|------------------|------------------------|---------------------|----------|----------|----------|---------------|------------|-------------|---------|
| PGDP Pillar: