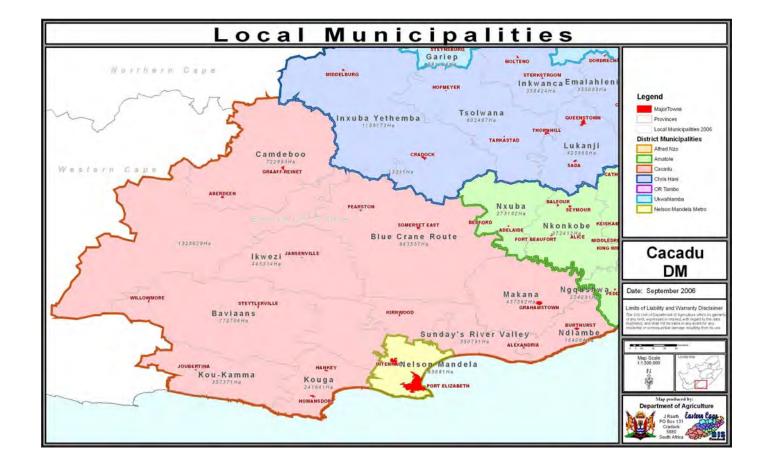

2007/08                       |                  | 2008/09 | 2009/10      | 2010/11 |
| 7.1: Tertiary Education           | 429     | 897     | 1,651   | 3,972                     | 3,000                         | 3,000            | 15,103  | 6,373        | 6,665   |
| 7.2: Further Education & Training | 29,051  | 29,567  | 28,255  | 33,969                    | 35,441                        | 35,441           | 46,888  | 49,323       | 51,694  |
| Total payments and estimates: F   | 29,480  | 30,464  | 29,906  | 37,941                    | 38,441                        | 38,441           | 61,991  | 55,696       | 58,359  |

PART C: DISTRICT APPS
Western District
Chris Hani District
Amathole District
OR Tambo District
Ukhahlamba District
Alfred Nzo District

# WESTERN DISTRICT APP 08/09



## 8 Western District Measurable objectives and targets

## Sub-programme 2.1 Engineering Services

These are the measurable objectives fro the Eastern Region coupled with the ones for the Province in the Department of Agriculture as stipulated by the Legislature.

| National Priority :                               |                                     | Speed-up                 | community ir                 | frastructure pro       | ogram             |           |               |          |                |                 |         |          |       |          |
|---------------------------------------------------|-------------------------------------|--------------------------|------------------------------|------------------------|-------------------|-----------|---------------|-